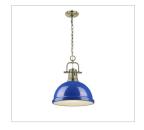

|
| COMMENTS |
| COMMENTS |
|          |

## **Duncan AB**

3602-L AB-SF

UPC: 844375037168

1 Light Pendant with Chain

Transform the look of your room with this classic, vintage-inspired fixture by Golden Lighting. Golden Lighting's Duncan collection is contemporary style with an industrial feel. The collection features a variety of simple, traditional silhouettes that are a nod to a bygone era. A variety of plated and painted metal shade finishes are offered in combination with durable Aged Brass, Chrome or Pewter fixture bodies. Rubbed Bronze fixtures are paired with Rubbed Bronze shades. This large, chain-hung pendant features a glass diffuser and is comfortably sized for a small nook or island. The pendant may be hung individually or arrayed as a set.





## Also Available



3602-L AB-BE



3602-L AB-RD



3602-L AB-AB