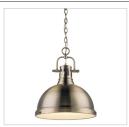

## **Duncan AB**

3602-L AB-SF

UPC: 844375037168

1 Light Pendant with Chain

Transform the look of your room with this classic, vintage-inspired fixture by Golden Lighting. Golden Lighting's Duncan collection is contemporary style with an industrial feel. The collection features a variety of simple, traditional silhouettes that are a nod to a bygone era. A variety of plated and painted metal shade finishes are offered in combination with durable Aged Brass, Chrome or Pewter fixture bodies. Rubbed Bronze fixtures are paired with Rubbed Bronze shades. This large, chain-hung pendant features a glass diffuser and is comfortably sized for a small nook or island. The pendant may be hung individually or arrayed as a set.

## Also Available

3602-L AB-BE

3602-L AB-RD

3602-L AB-AB