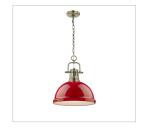

## **Duncan AB**

3602-L AB-SF

UPC: 844375037168

1 Light Pendant with Chain

Transform the look of your room with this classic, vintage-inspired fixture by Golden Lighting. Golden Lighting's Duncan collection is contemporary style with an industrial feel. The collection features a variety of simple, traditional silhouettes that are a nod to a bygone era. A variety of plated and painted metal shade finishes are offered in combination with durable Aged Brass, Chrome or Pewter fixture bodies. Rubbed Bronze fixtures are paired with Rubbed Bronze shades. This large, chain-hung pendant features a glass diffuser and is comfortably sized for a small nook or island. The pendant may be hung individually or arrayed as a set.

## Also Available

3602-L AB-BE

3602-L AB-RD

3602-L AB-AB