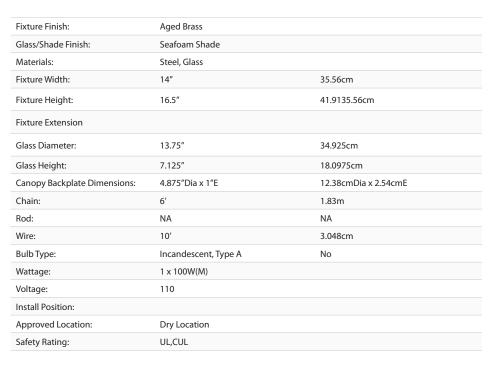

## **Duncan AB**

3602-L AB-SF

UPC: 844375037168

1 Light Pendant with Chain

Transform the look of your room with this classic, vintage-inspired fixture by Golden Lighting. Golden Lighting's Duncan collection is contemporary style with an industrial feel. The collection features a variety of simple, traditional silhouettes that are a nod to a bygone era. A variety of plated and painted metal shade finishes are offered in combination with durable Aged Brass, Chrome or Pewter fixture bodies. Rubbed Bronze fixtures are paired with Rubbed Bronze shades. This large, chain-hung pendant features a glass diffuser and is comfortably sized for a small nook or island. The pendant may be hung individually or arrayed as a set.