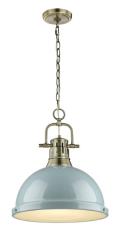

## **Duncan AB**

3602-L AB-SF

UPC: 844375037168

1 Light Pendant with Chain

Transform the look of your room with this classic, vintage-inspired fixture by Golden Lighting. Golden Lighting's Duncan collection is contemporary style with an industrial feel. The collection features a variety of simple, traditional silhouettes that are a nod to a bygone era. A variety of plated and painted metal shade finishes are offered in combination with durable Aged Brass, Chrome or Pewter fixture bodies. Rubbed Bronze fixtures are paired with Rubbed Bronze shades. This large, chain-hung pendant features a glass diffuser and is comfortably sized for a small nook or island. The pendant may be hung individually or arrayed as a set.